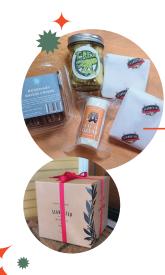

## Best of Texas Gift Box \$80

Scardello Artisan Cheese

ScardelloCheese.com/shop/gift-boxes/2

Our favorite handmade cheeses paired with locally made pickles, rosemary crisps and crackers. It's the perfect welcome for out-of-town guests and a delicious reminder of what you love about the Lone Star State!