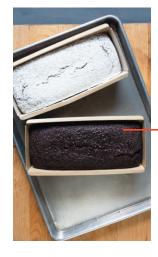

#### Holiday Gingerbread Loaf \$18.75

Empire Baking Company

214.350.0007 / empirebaking.com

Unlike any gingerbread you've ever tasted, this holiday loaf is full of spices, molasses, and dusted with powdered sugar, it makes a splash on any dessert table and a perfect gift for your neighbor!