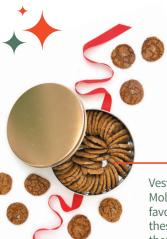

### Itty Bitty Ginger Molasses Cookie Tin

**\$75**Vestals
Catering

Vestals Catering's bite-sized Ginger Molasses Cookie has become Dallas' favorite sweet treat. Give the gift of these itty bitty delights and know they will be a crowd pleaser!

\*Each tin contains 50 cookies.